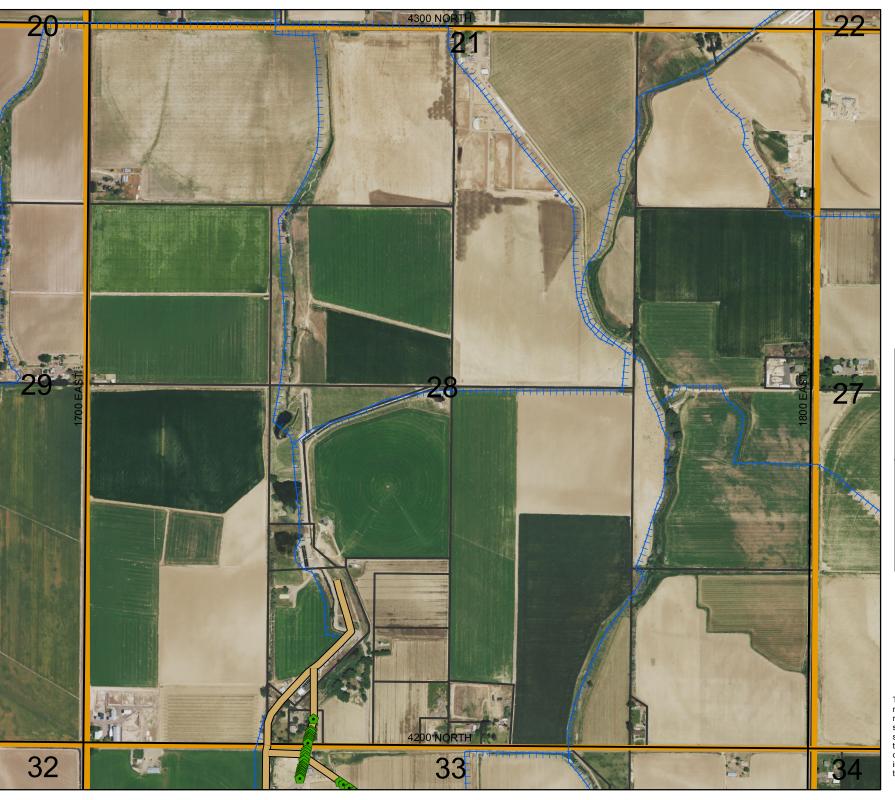

CONTRACT No.276

A.M. Hayne

Legal Description: SE1/4SW1/4

Section 28 Township 9 South Range 15 East

This map is for informational and reference purposes only and may not have been prepared for, or be suitable for legal, engineering, or surveying purposes. Useres of this information should review or consult the primary data, and information sources to ascertain the usability of information.