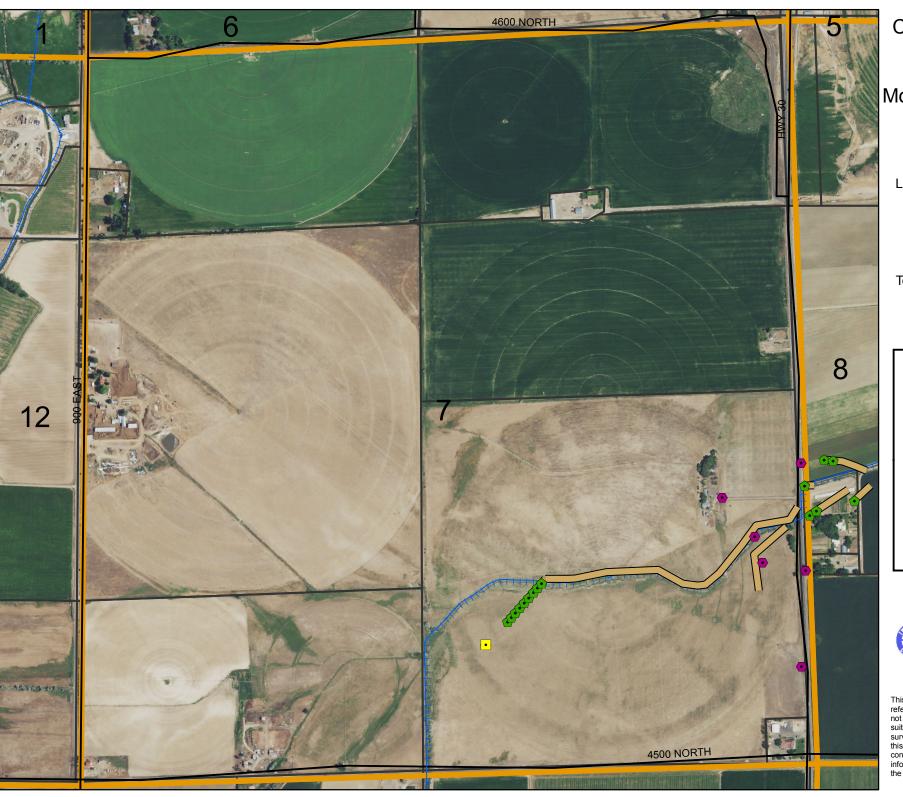

## Morrison Drain

Legal Description: SE1/4

Section 07 Township 9 South Range 14 East

This map is for informational and reference purposes only and may not have been prepared for, or be suitable for legal, engineering, or surveying purposes. Useres of this information should review or consult the primary data, and information sources to ascertain the usability of information.

Created: 8/2016

Job # 349
Morrison Drain
184
7-9-14

4 05 06 W.R.MORRISON.
Buhl, Idaho.
SE:4 Sec.7:9-14
contrast. 15 122.2 Drain == \$89° 5° W 367.8° Open ( °€2+9/ 59+03° 0000 569 anid slit 00+0= 8 % 5. 4º

| 1/4 Corner |                                                                                                                                                                                                                                                                                                                                                                                                                                                                                                                                                                                                                                                                                                                                                                                                                                                                                                                                                                                                                                                                                                                                                                                                                                                                                                                                                                                                                                                                                                                                                                                                                                                                                                                                                                                                                                                                                                                                                                                                                                                                                                                                | LUCERNE  5.CHOOL  DIST. No. 25  7. 95.R/4E. 7. 8 |
|------------|--------------------------------------------------------------------------------------------------------------------------------------------------------------------------------------------------------------------------------------------------------------------------------------------------------------------------------------------------------------------------------------------------------------------------------------------------------------------------------------------------------------------------------------------------------------------------------------------------------------------------------------------------------------------------------------------------------------------------------------------------------------------------------------------------------------------------------------------------------------------------------------------------------------------------------------------------------------------------------------------------------------------------------------------------------------------------------------------------------------------------------------------------------------------------------------------------------------------------------------------------------------------------------------------------------------------------------------------------------------------------------------------------------------------------------------------------------------------------------------------------------------------------------------------------------------------------------------------------------------------------------------------------------------------------------------------------------------------------------------------------------------------------------------------------------------------------------------------------------------------------------------------------------------------------------------------------------------------------------------------------------------------------------------------------------------------------------------------------------------------------------|--------------------------------------------------|
|            | TILE DRAIN PROFILE OF THE MORRISON DRAIN                                                                                                                                                                                                                                                                                                                                                                                                                                                                                                                                                                                                                                                                                                                                                                                                                                                                                                                                                                                                                                                                                                                                                                                                                                                                                                                                                                                                                                                                                                                                                                                                                                                                                                                                                                                                                                                                                                                                                                                                                                                                                       |                                                  |
| 3325       | OPEN DRAIN                                                                                                                                                                                                                                                                                                                                                                                                                                                                                                                                                                                                                                                                                                                                                                                                                                                                                                                                                                                                                                                                                                                                                                                                                                                                                                                                                                                                                                                                                                                                                                                                                                                                                                                                                                                                                                                                                                                                                                                                                                                                                                                     | 332                                              |
| 3320       | Makura Ground Line                                                                                                                                                                                                                                                                                                                                                                                                                                                                                                                                                                                                                                                                                                                                                                                                                                                                                                                                                                                                                                                                                                                                                                                                                                                                                                                                                                                                                                                                                                                                                                                                                                                                                                                                                                                                                                                                                                                                                                                                                                                                                                             | 33,                                              |
| 3315       | Bottom of New Open D                                                                                                                                                                                                                                                                                                                                                                                                                                                                                                                                                                                                                                                                                                                                                                                                                                                                                                                                                                                                                                                                                                                                                                                                                                                                                                                                                                                                                                                                                                                                                                                                                                                                                                                                                                                                                                                                                                                                                                                                                                                                                                           | 83                                               |
| 3310       | ig is a second of the second o | 33.                                              |
| 3305       |                                                                                                                                                                                                                                                                                                                                                                                                                                                                                                                                                                                                                                                                                                                                                                                                                                                                                                                                                                                                                                                                                                                                                                                                                                                                                                                                                                                                                                                                                                                                                                                                                                                                                                                                                                                                                                                                                                                                                                                                                                                                                                                                | 33                                               |
| 9800       | 3 2 1 9 9 9 7 6 3                                                                                                                                                                                                                                                                                                                                                                                                                                                                                                                                                                                                                                                                                                                                                                                                                                                                                                                                                                                                                                                                                                                                                                                                                                                                                                                                                                                                                                                                                                                                                                                                                                                                                                                                                                                                                                                                                                                                                                                                                                                                                                              | 330                                              |
|            | 3 2 1 0 20 19 18 17 16 15 14 13 12 1/ 10 9 8 7 6 .                                                                                                                                                                                                                                                                                                                                                                                                                                                                                                                                                                                                                                                                                                                                                                                                                                                                                                                                                                                                                                                                                                                                                                                                                                                                                                                                                                                                                                                                                                                                                                                                                                                                                                                                                                                                                                                                                                                                                                                                                                                                             | 5 4 3 2 4 9                                      |